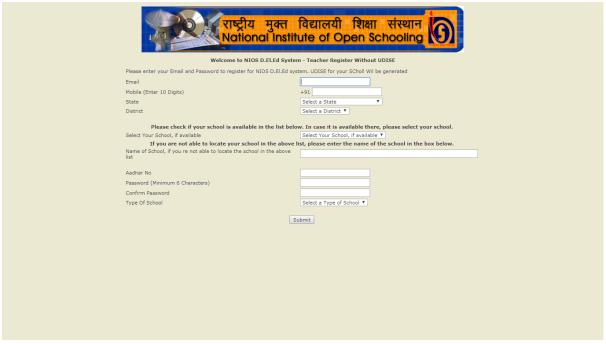

#### 1.2 Registration by the Untrained Teacher without having UDISE Code

- The Teacher will register by providing the Following information
  - o Email-ID
  - Mobile
  - o State
  - o District
  - Select School/Name of the School
  - o Aadhar Number
  - o Password (minimum 6 Characters)
  - o Confirm Password
  - Type of School