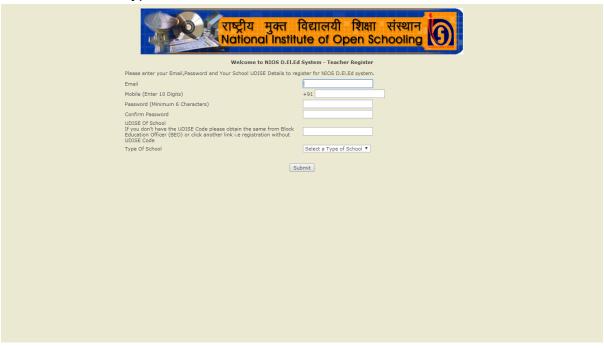

# **1.1 Registration by the Untrained Teacher having UDISE Code (**Unified District Information System for Education (UDISE) code is given to a particular school)

- The Teacher will register by providing the Following information
  - o Email-ID
  - o Mobile
  - o Password (minimum 6 Characters)
  - o Confirm Password
  - o UDISE Code
  - Type of School