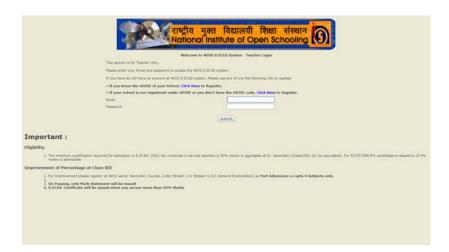

## 1 Login/Registration/Entry by the Untrained Teacher

The teacher can register/login in two ways – if the UDISE Code of the school is available or without UDISE code by giving the School Name.

|                                                                                                                            | त विद्यालयी शिक्षा संस्थान<br>Institute of Open Schooling               |  |  |  |  |
|----------------------------------------------------------------------------------------------------------------------------|-------------------------------------------------------------------------|--|--|--|--|
| Welcome to NIOS D.ELEd System - Teacher Login                                                                              |                                                                         |  |  |  |  |
| This section is for Teacher Only.                                                                                          |                                                                         |  |  |  |  |
|                                                                                                                            | Please enter your Email and password to access the NIOS D.El.Ed system. |  |  |  |  |
| If you have do not have an account at NIOS D.El.Ed system, Please use any of one the following link to register            |                                                                         |  |  |  |  |
| If you know the UDISE of your School, Click Here to Register.                                                              |                                                                         |  |  |  |  |
| <ul> <li>If your school is not registered under UDISE or you don't have the UDISE code, Click Here to Register.</li> </ul> |                                                                         |  |  |  |  |
| Email<br>Password                                                                                                          |                                                                         |  |  |  |  |
| Password                                                                                                                   |                                                                         |  |  |  |  |
|                                                                                                                            | Submit                                                                  |  |  |  |  |
|                                                                                                                            |                                                                         |  |  |  |  |
|                                                                                                                            |                                                                         |  |  |  |  |
|                                                                                                                            |                                                                         |  |  |  |  |
|                                                                                                                            |                                                                         |  |  |  |  |
|                                                                                                                            |                                                                         |  |  |  |  |
|                                                                                                                            |                                                                         |  |  |  |  |
|                                                                                                                            |                                                                         |  |  |  |  |
|                                                                                                                            |                                                                         |  |  |  |  |
|                                                                                                                            |                                                                         |  |  |  |  |
|                                                                                                                            |                                                                         |  |  |  |  |
|                                                                                                                            |                                                                         |  |  |  |  |
|                                                                                                                            |                                                                         |  |  |  |  |
|                                                                                                                            |                                                                         |  |  |  |  |
|                                                                                                                            |                                                                         |  |  |  |  |
|                                                                                                                            |                                                                         |  |  |  |  |
|                                                                                                                            |                                                                         |  |  |  |  |
|                                                                                                                            |                                                                         |  |  |  |  |

#### 1.3 Login by the Untrained Teacher

Once the Teacher Registers by one of the above procedure, then he/she can Login into the system by providing the email-Id, Mobile no and the Password created during the registration in the previous step.