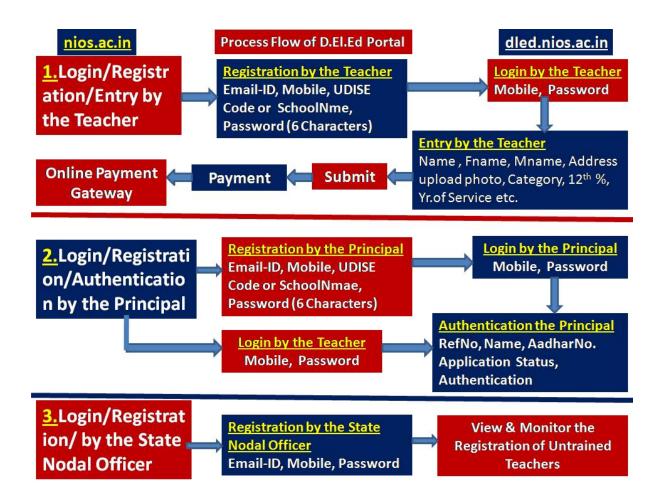

## Process flow of the D.El.Ed Online Registration/Login

The On-line Portal has the following Logins/Registration

- 1. Login/Registration/Entry by the Untrained Teacher
- 2. Login/Registration/Verification by the Principal of the School
- 3. Login/Registration by the State Nodal Officer
- 4. Various Reports
- 5. Important Link

## 1 Login/Registration/Entry by the Untrained Teacher

The teacher can register/login in two ways – if the UDISE Code of the school is available or without UDISE code by giving the School Name.

|                                                                                                                            | त विद्यालयी शिक्षा संस्थान<br>Institute of Open Schooling               |  |  |  |  |
|----------------------------------------------------------------------------------------------------------------------------|-------------------------------------------------------------------------|--|--|--|--|
| Welcome to NIOS D.ELEd System - Teacher Login                                                                              |                                                                         |  |  |  |  |
| This section is for Teacher Only.                                                                                          |                                                                         |  |  |  |  |
|                                                                                                                            | Please enter your Email and password to access the NIOS D.El.Ed system. |  |  |  |  |
| If you have do not have an account at NIOS D.El.Ed system, Please use any of one the following link to register            |                                                                         |  |  |  |  |
| If you know the UDISE of your School, Click Here to Register.                                                              |                                                                         |  |  |  |  |
| <ul> <li>If your school is not registered under UDISE or you don't have the UDISE code, Click Here to Register.</li> </ul> |                                                                         |  |  |  |  |
| Email<br>Password                                                                                                          |                                                                         |  |  |  |  |
| Password                                                                                                                   |                                                                         |  |  |  |  |
|                                                                                                                            | Submit                                                                  |  |  |  |  |
|                                                                                                                            |                                                                         |  |  |  |  |
|                                                                                                                            |                                                                         |  |  |  |  |
|                                                                                                                            |                                                                         |  |  |  |  |
|                                                                                                                            |                                                                         |  |  |  |  |
|                                                                                                                            |                                                                         |  |  |  |  |
|                                                                                                                            |                                                                         |  |  |  |  |
|                                                                                                                            |                                                                         |  |  |  |  |
|                                                                                                                            |                                                                         |  |  |  |  |
|                                                                                                                            |                                                                         |  |  |  |  |
|                                                                                                                            |                                                                         |  |  |  |  |
|                                                                                                                            |                                                                         |  |  |  |  |
|                                                                                                                            |                                                                         |  |  |  |  |
|                                                                                                                            |                                                                         |  |  |  |  |
|                                                                                                                            |                                                                         |  |  |  |  |
|                                                                                                                            |                                                                         |  |  |  |  |
|                                                                                                                            |                                                                         |  |  |  |  |
|                                                                                                                            |                                                                         |  |  |  |  |

# **1.1 Registration by the Untrained Teacher having UDISE Code (**Unified District Information System for Education (UDISE) code is given to a particular school)

- The Teacher will register by providing the Following information
  - o Email-ID
  - o Mobile
  - o Password (minimum 6 Characters)
  - o Confirm Password
  - o UDISE Code
  - Type of School

#### 1.2 Registration by the Untrained Teacher without having UDISE Code

- The Teacher will register by providing the Following information
  - o Email-ID
  - Mobile
  - o State
  - o District
  - Select School/Name of the School
  - o Aadhar Number
  - o Password (minimum 6 Characters)
  - o Confirm Password
  - Type of School

#### 1.3 Login by the Untrained Teacher

Once the Teacher Registers by one of the above procedure, then he/she can Login into the system by providing the email-Id, Mobile no and the Password created during the registration in the previous step.

#### 1.3 Entry by the Untrained Teacher

The following has to be entered by the user i.e the registration form

- I. Name of the candidate
- II. Father's Name
- III. Mother's Name
- IV. Address:
- V. District : should be diplayedVI. State : should be displayed
- VII. Pin code :
- VIII. Aadhar No /Voter Id:
  - IX. Date of Birth : DD : MM : YYYY (selection)
  - X. Religion : to be selected
  - XI. Gender: To be selected
- XII. Category: To be selected
- XIII. Disability: To be selected
- XIV. Optional Teaching: To be selected (Social Science or Science)
- XV. Percentage in Class XII: (Message will be displayed for less than 50%)
- XVI. Year of Passing XII:
- XVII. Date of appointment : DD : MM : YYYY

**Submit Button** 

After Submission, the entire form with entries will be displayed for view with following buttons

**Edit Button** 

**Payment Button** 

The Edit Button will take back the user to the Registration Form else the Payment Button will take the user to the next step of registration to Payment gateway for making online payment of Course Fee.

# 2 Login/Registration/Authentication by the Principal of the School

2.1 Registration by the Principal of the School having UDISE Code

- The Principal will register by providing the Following information
  - o UDISE Code
  - o Type of School
  - o Name of School
  - o Name of Principal
  - o Number of Untrained Teachers
  - o Email-ID
  - o Mobile
  - o Aadhar No.
  - o Password (6 Characters)
  - Confirm Password

## 2.2 Registration by the Principal of the School without having UDISE Code

- o State
- o District
- o Name of Principal
- o Select School
- o Type of School
- Number of Untrained Teachers
- o Email-ID
- o Mobile
- o Aadhar No.
- o Password (6 Characters)

### 2.3 Login by the Principal of the School

Once the Principal Registers then he/she can Login into the system by providing the email-Id, Mobile No. and the Password given during the registration in the previous step.

### 2.4 Authentication of the Teacher Record by the Principal of the School

All the data of the Teacher registered with this UDISE code or with the same School Name of which she/he is Principal, will be displayed in a grid form with Authentication Button

The Principal will tick the check box appearing below the Authentication Button and automatically the 14 digits EnrolmentNo. will be Generated confirming the admission of the Teacher.

## 3. Login/Registration by the State Nodal Officer

#### 3.1 Registration by the State Nodal Officer

- The Principal will register by providing the Following information
  - o Email-ID
  - o Mobile
  - o Password (6-8 Characters)

#### 3.2 Login by the State Nodal Officer

Once the State Nodal Officer Registers then he/she can Login into the system by providing the email-Id and the Password given during the registration in the previous step.

The State Nodal Officer can view all the registration data of the untrained Teachers of the particular State. The data can be viewed District wise.